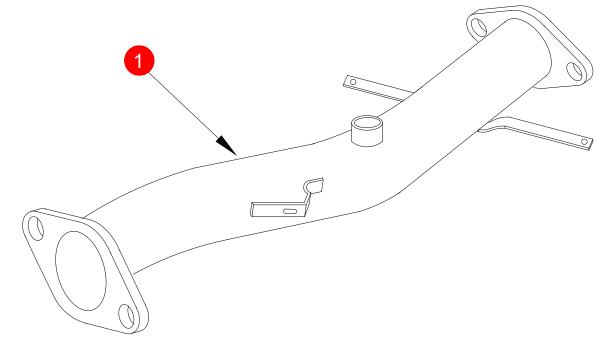

| NO. | PART NO. | DESCRIPTION     | QTY |
|-----|----------|-----------------|-----|
| 1   | 205SU    | Cat Replacement | 1   |

NOTE: ENSURE SCORPION SYSTEM IS CLEAR OF MOVING PARTS AND ALL ORIGINAL FUNCTIONS WORK CORRECTLY.